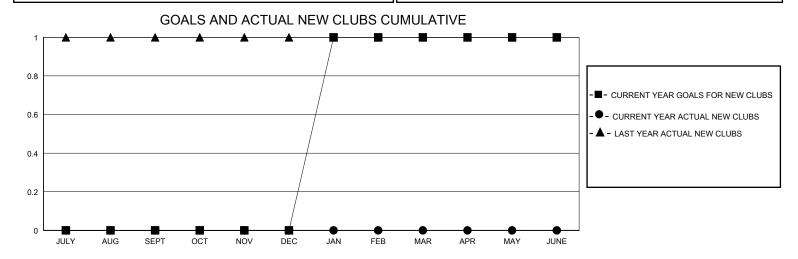

## District 60 A

Results as of: 5/31/2020

| GMT:          |               | LOC         | ATION GUYANA  |                       |                         |                         | GMT CA                                             |  |  |
|---------------|---------------|-------------|---------------|-----------------------|-------------------------|-------------------------|----------------------------------------------------|--|--|
| Clubs         |               |             |               | Members               |                         |                         |                                                    |  |  |
|               | RESULTS FOR   | R 2019-2020 |               | RESULTS FOR 2019-2020 |                         |                         |                                                    |  |  |
| QUARTER       | NEW CLUB GOAL | NEW CLUBS   | DROPPED CLUBS | QUARTER MEN           | MBER GROWTH NET<br>GOAL | MEMBER GROWTH<br>ACTUAL | DROPPED<br>MEMBERS ACTUAL<br>(including transfers) |  |  |
| JULY/AUG/SEPT | 0             | 0           | 0             | JULY/AUG/SEPT         | 28                      | 29                      | 21                                                 |  |  |
| OCT/NOV/DEC   | 0             | 0           | 0             | OCT/NOV/DEC           | 36                      | 40                      | 56                                                 |  |  |
| JAN/FEB/MAR   | 1             | 0           | 1             | JAN/FEB/MAR           | 30                      | 43                      | 35                                                 |  |  |
| APR/MAY/JUNE  | 0             | 0           | 0             | APR/MAY/JUNE          | 28                      | 1                       | 4                                                  |  |  |