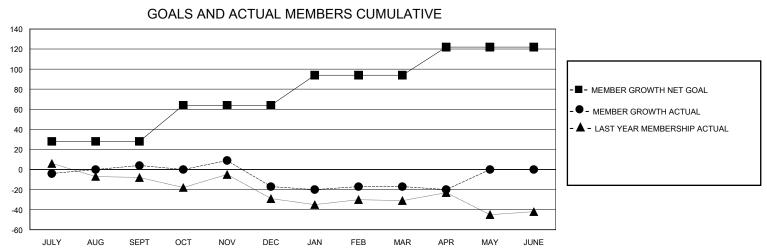

## District 60 A

Results as of: 5/31/2020

| GMT:          |               | LOC         | ATION GUYANA  |                       |                         |                         | GMT CA                                             |  |  |
|---------------|---------------|-------------|---------------|-----------------------|-------------------------|-------------------------|----------------------------------------------------|--|--|
| Clubs         |               |             |               | Members               |                         |                         |                                                    |  |  |
|               | RESULTS FOR   | R 2019-2020 |               | RESULTS FOR 2019-2020 |                         |                         |                                                    |  |  |
| QUARTER       | NEW CLUB GOAL | NEW CLUBS   | DROPPED CLUBS | QUARTER MEN           | MBER GROWTH NET<br>GOAL | MEMBER GROWTH<br>ACTUAL | DROPPED<br>MEMBERS ACTUAL<br>(including transfers) |  |  |
| JULY/AUG/SEPT | 0             | 0           | 0             | JULY/AUG/SEPT         | 28                      | 29                      | 21                                                 |  |  |
| OCT/NOV/DEC   | 0             | 0           | 0             | OCT/NOV/DEC           | 36                      | 40                      | 56                                                 |  |  |
| JAN/FEB/MAR   | 1             | 0           | 1             | JAN/FEB/MAR           | 30                      | 43                      | 35                                                 |  |  |
| APR/MAY/JUNE  | 0             | 0           | 0             | APR/MAY/JUNE          | 28                      | 1                       | 4                                                  |  |  |